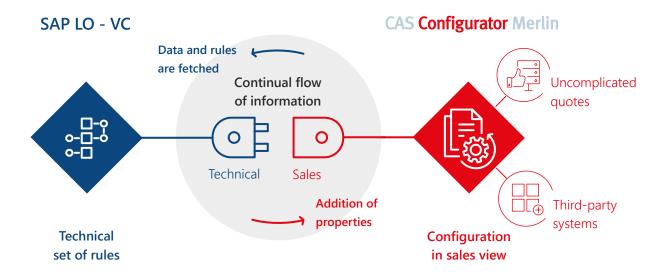

With the help of **CAS Configurator Merlin** your sales team can create uncomplicated quotes for products whose technical feasibility has already been tested. The quotes are based on the technical rules stored in your SAP system – the quote process will save you time, is intuitive and free of errors.

## Importing SAP information into CAS Configurator Merlin

CAS Configurator Merlin's default importer transfers material master data, your class structure and descriptive texts as well as any translations automatically into the CPQ solution. The set of rules available in SAP LO-VC is also imported and any knowledge such as prerequisite conditions for selections, procedures and constraints are also adopted.

## **Benefits**

- Your sales consultant configures purely on the sales view of CAS Configurator Merlin.
   The technical view is kept hidden from the sales consultant.
- Any restrictions from the SAP system are taken into consideration in the background as well as any
  consequences arising from the technical set of rules. If these are relevant for the sales consultant
  they are displayed directly in the sales overview.